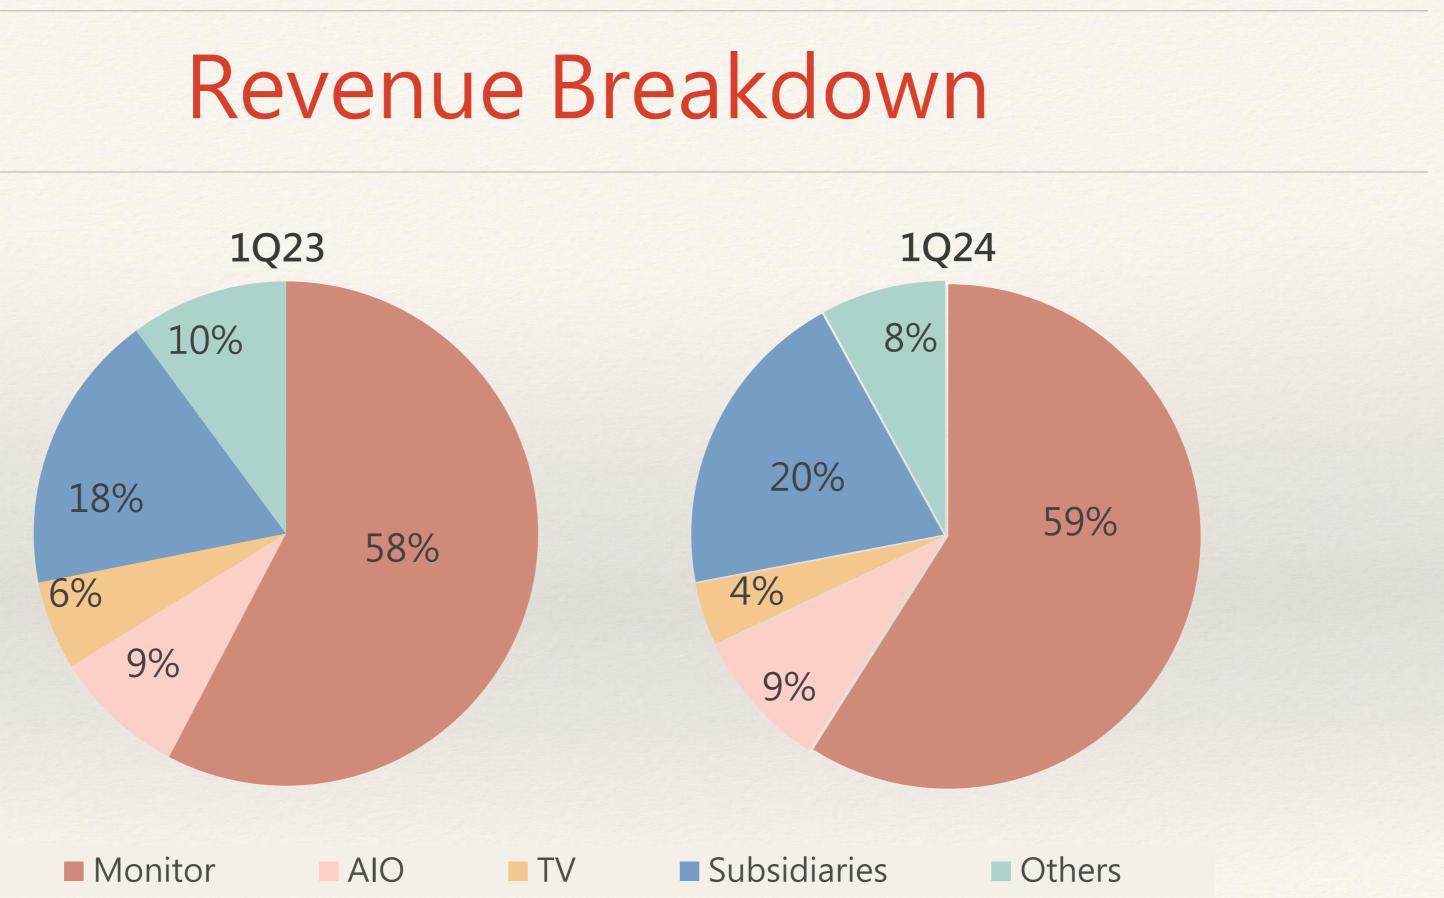

## Quarterly Revenue and Profit Overview

■Revenue ■EPS —GM% 25.0 **1**9.6 17.0 2.5 2.2 2.03 1.8 1.38 0.30

1Q23

2Q23

3Q23

4Q23

1Q24