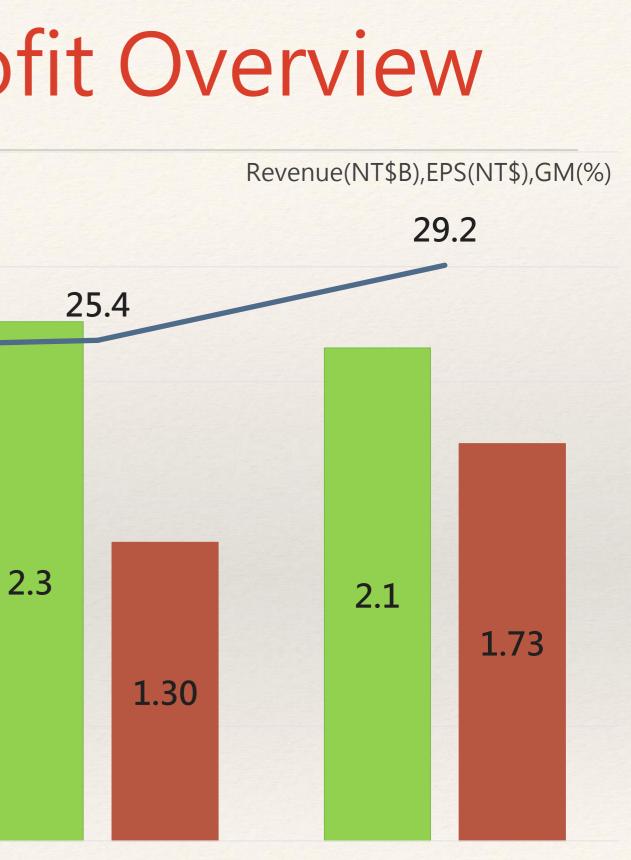

## Quarterly Revenue and Profit Overview

■Revenue ■EPS —GM% 25.0 **1**9.6 17.0 2.5 2.2 2.03 1.8 1.38 0.30

1Q23

2Q23

3Q23

4Q23

1Q24