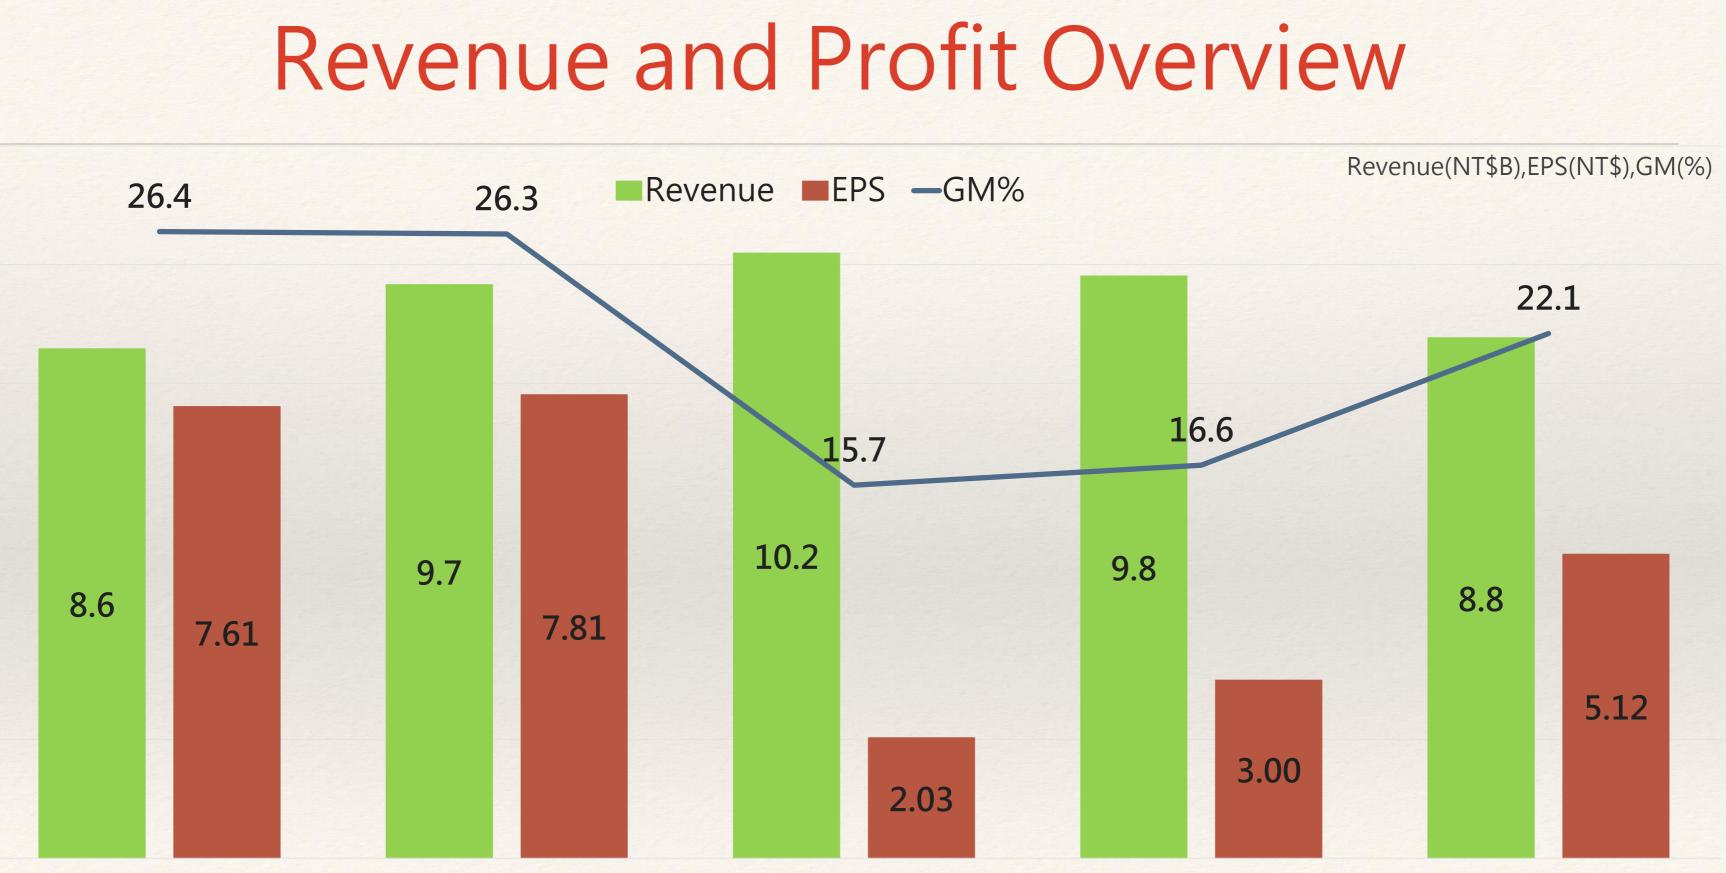

## Quarterly Revenue and Profit Overview

■Revenue ■EPS —GM% 25.0 **1**9.6 17.0 2.5 2.2 2.03 1.8 1.38 0.30

1Q23

2Q23

3Q23

4Q23

1Q24