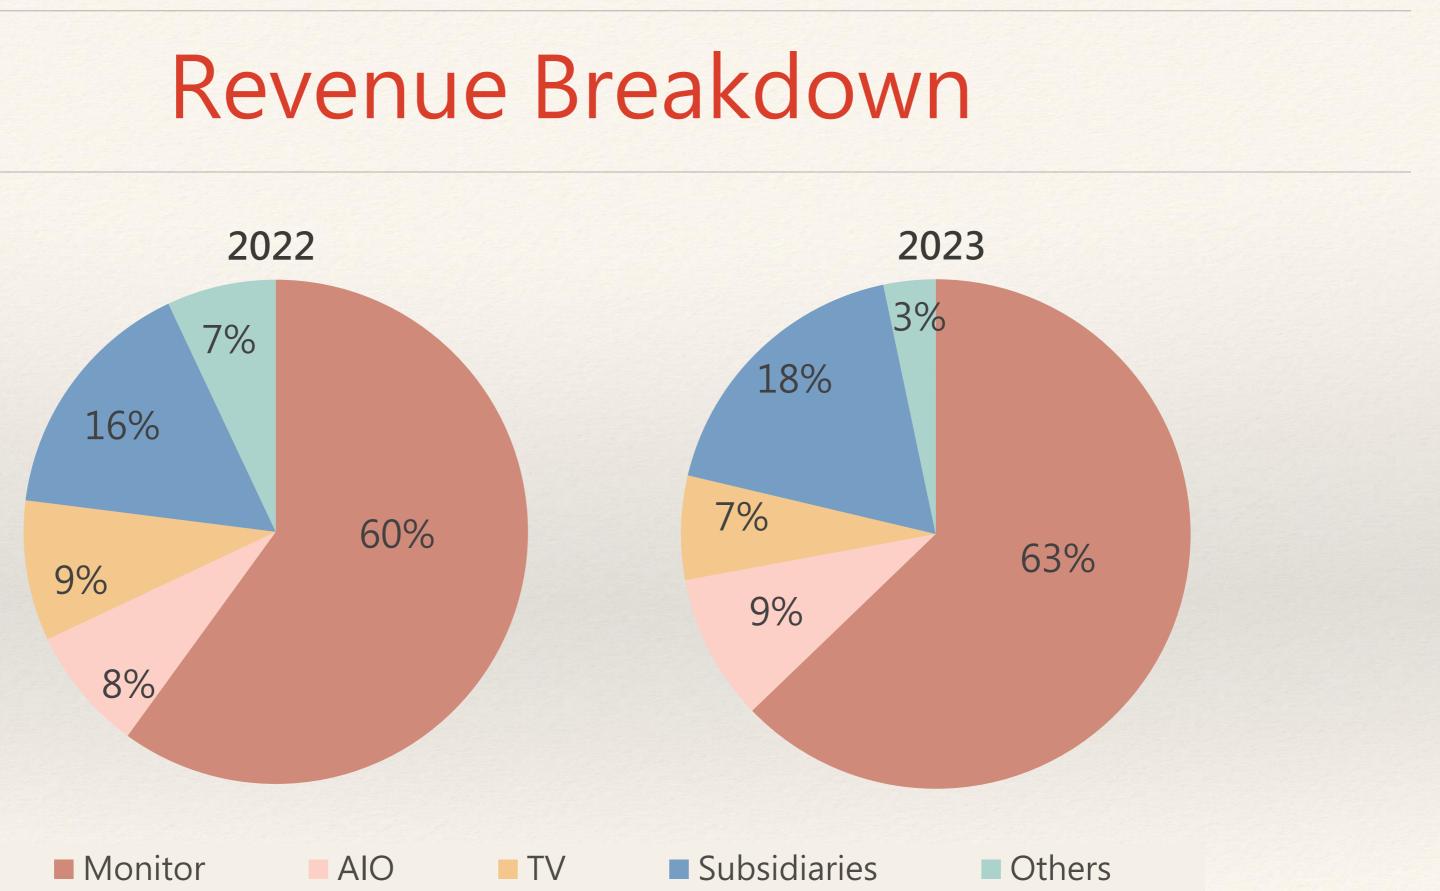

## Quarterly Revenue and Profit Overview

■Revenue ■EPS —GM% 25.0 **1**9.6 17.0 2.5 2.2 2.03 1.8 1.38 0.30

1Q23

2Q23

3Q23

4Q23

1Q24