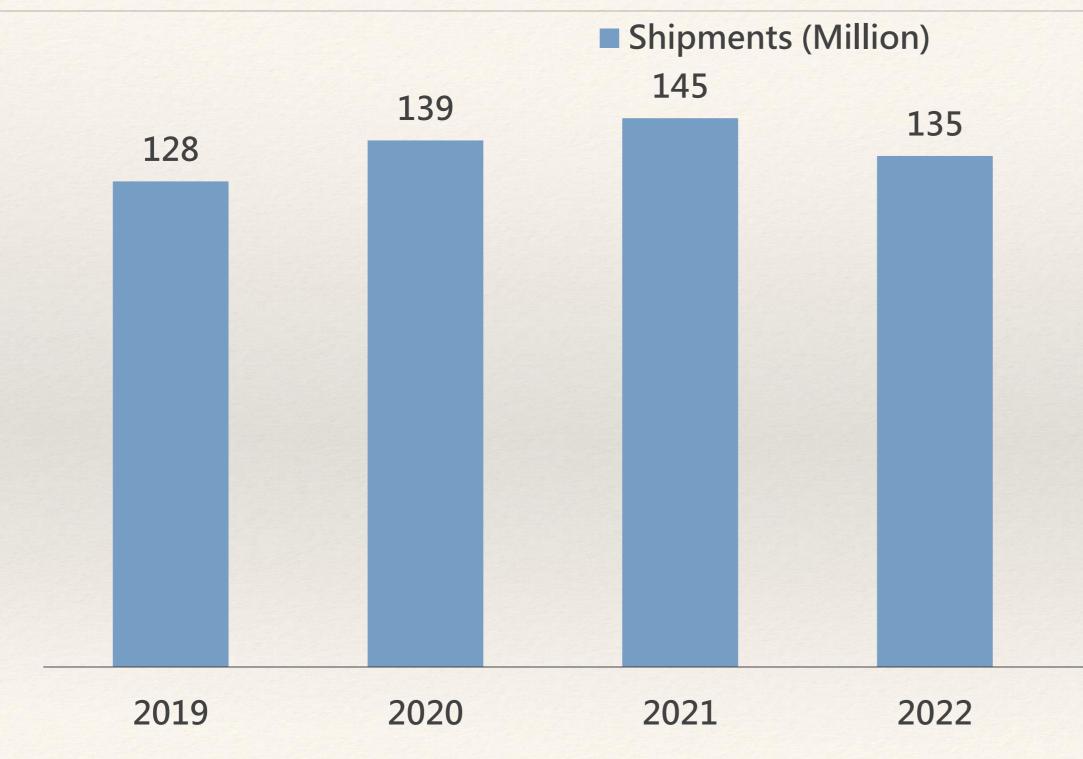

## **Global Monitor Industry Forecast**

Source: Trendforce, 1Q 2024

2023

2024(F)