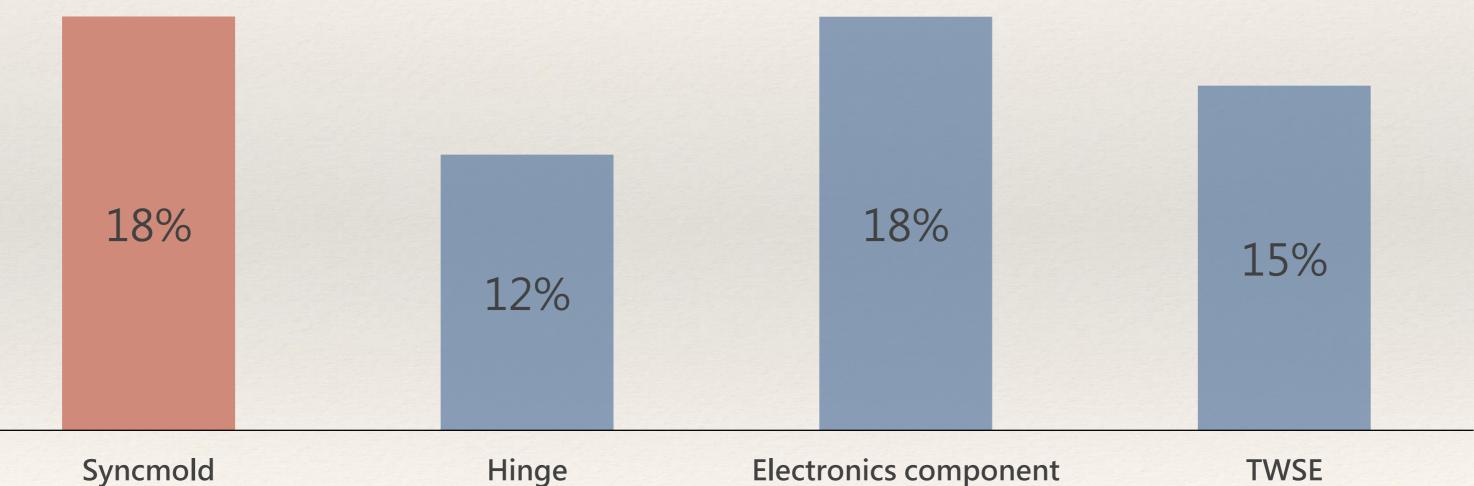

## Deliver Higher ROE

2017-2023 Avg. pre tax ROE( income before tax/equity)

Note: given only pre-tax profit data disclosed from TWSE, we use pre tax ROE to be benchmark