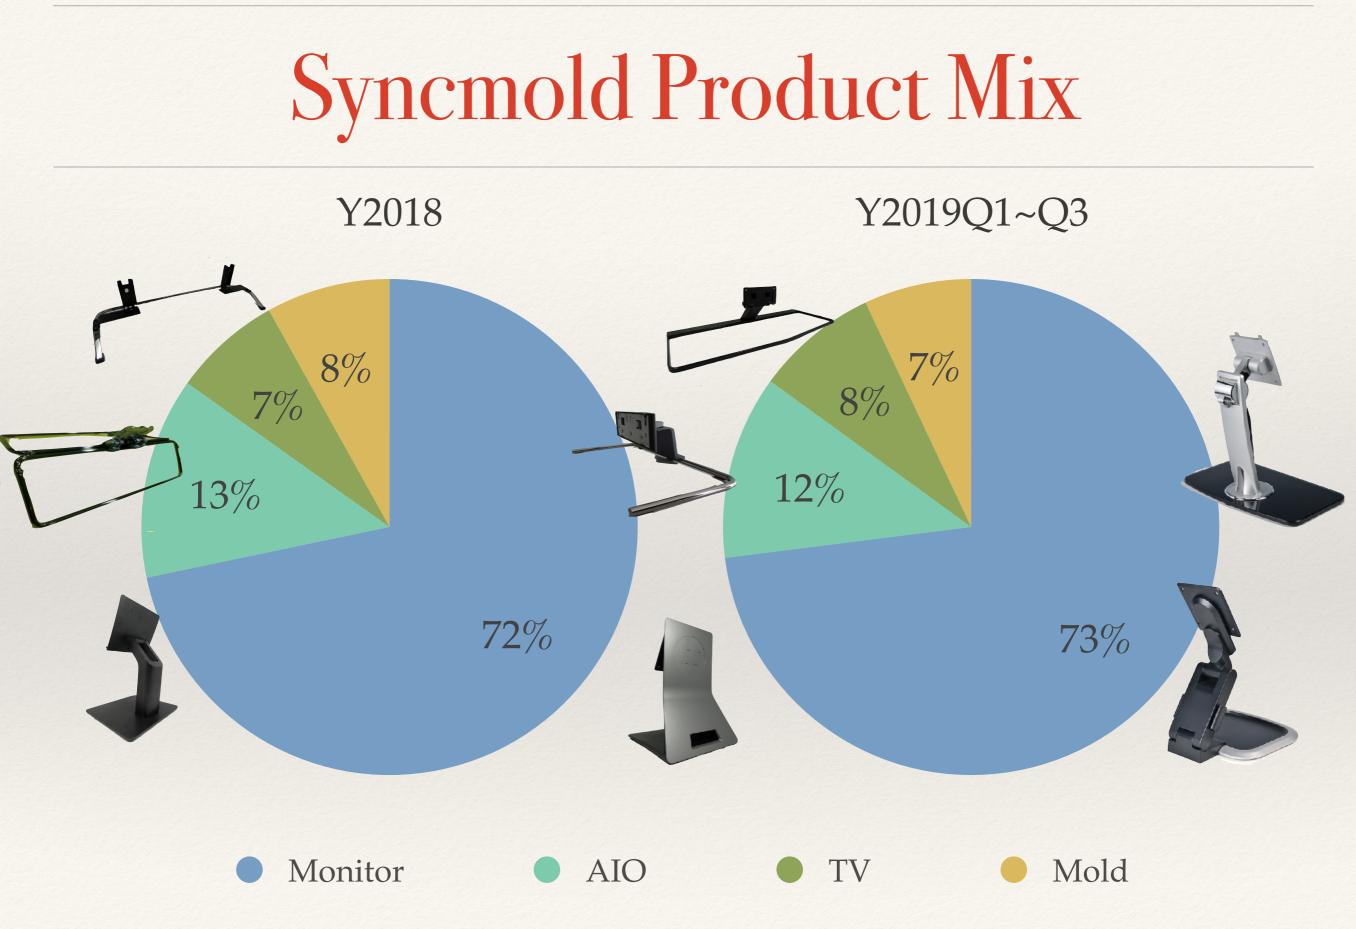

International Professional Excellent

# Syncmold Enterprise Corp

2019/11

# Strategy Investment- Gatetech

Acquiring 72.8% shares of Gatetech by NT\$550M from CMC group

- \* Established in 1988, NT\$575M capital, 500 employees
- \* Factories : Suzhou, China; Taoyuan, Taiwan
- \* Products : Aluminum and Magnesium die-casting
- Applications :
  - enterprise SSD
  - rugged computers
  - automotive-related parts
  - valves and machine tools

## Gatetech Die-Casting Products



# Gatetech Potential Synergy

- Vertical : Aquire Aluminum and Magnesium diecasting to broaden products and applications
- Horizontal : Complementary customer and product mix
- Owned asset value support group to strengthen delivery flexibility
- Sales resource injection from Syncmold can drive both long-term growth



note : base on revenue breakdown

# Focus on High-End Model Design



# Syncmold Major Customers



## Manufacturing Sites



Note: S: Stand Assembly M: Mold P: Plastic Injection

East China area(100%) :

Suzhou(100%)(S) : Qisda \ Pegatron \ Compal \ Quanta Kunshan : self-made

Chongqing(100%)(S) : Foxconn · Quanta · Inventec

#### Fuzhou area(100%) :

Fuzhou(S) : TPV 、L&T Guanghua(PM) : TPV 、L&T 、self-made Fuqing : self-made

#### GuangDong area(100%) :

DongGuang(SPM) : self-made 、 Funai Zhongshan(SPM) : Wistron、 SONY Highgrade(38%) : TV wall bracket

### Stable Revenue and EPS

Revenue:NT\$B/ EPS: NT\$



### Stable Dividend Policy

Payout Ratio



### Good Dividend Yield to Investors



note : 8.2% = 6.5/79.2 at 2019/3/14

# Deliver Higher ROE



Hinge

Electronics component

TWSE

S