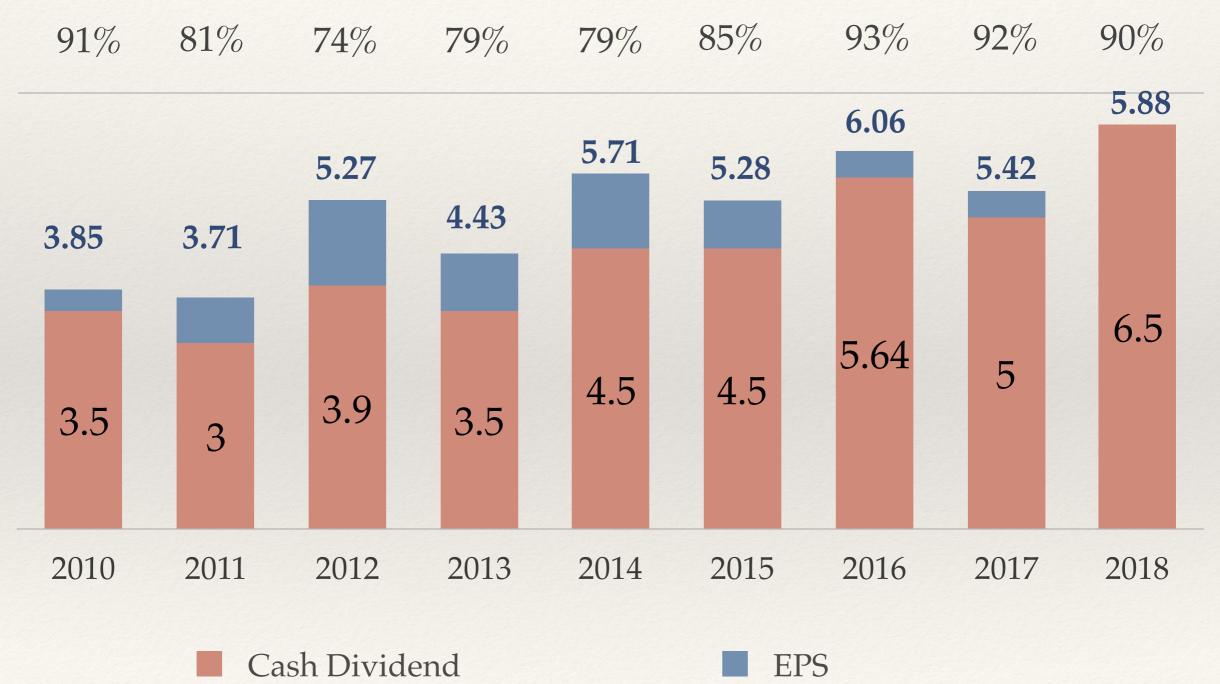

wned asset value support group to strengthen delivery flexibility
- Sales resource injection from Syncmold can drive both long-term growth



note : base on revenue breakdown

# Focus on High-End Model Design



# Syncmold Major Customers



## Manufacturing Sites



Note: S: Stand Assembly M: Mold P: Plastic Injection

East China area(100%) :

Suzhou(100%)(S) : Qisda \ Pegatron \ Compal \ Quanta Kunshan : self-made

Chongqing(100%)(S) : Foxconn · Quanta · Inventec

#### Fuzhou area(100%) :

Fuzhou(S) : TPV 、L&T Guanghua(PM) : TPV 、L&T 、self-made Fuqing : self-made

#### GuangDong area(100%) :

DongGuang(SPM) : self-made 、 Funai Zhongshan(SPM) : Wistron、 SONY Highgrade(38%) : TV wall bracket

### Stable Revenue and EPS

Revenue:NT\$B/ EPS: NT\$



### Stable Dividend Policy

Payout Ratio



### Good Dividend Yield to Investors



note : 8.2% = 6.5/79.2 at 2019/3/14

# Deliver Higher ROE



Hinge

Electronics component

TWSE

Syncmold



- Decades of mechanic engineering expertise, proficient at mechanism design and product development
- Devoted on capabilities of vertical integration, provide customers with one-stop shopping of a full range service of R&D, design and manufacturing
- Production sites close to clients, providing prompt response and reliable supply services

### Outlook

- Extend group business scope
  - \* High order visibility of hinge and stand
  - Revenue injection from strategy investment
- Keep expanding new applications by strategy investment and industry cooperation
- Broaden application extent to drive revenue and profit growth

Syncmold Enterprise Co