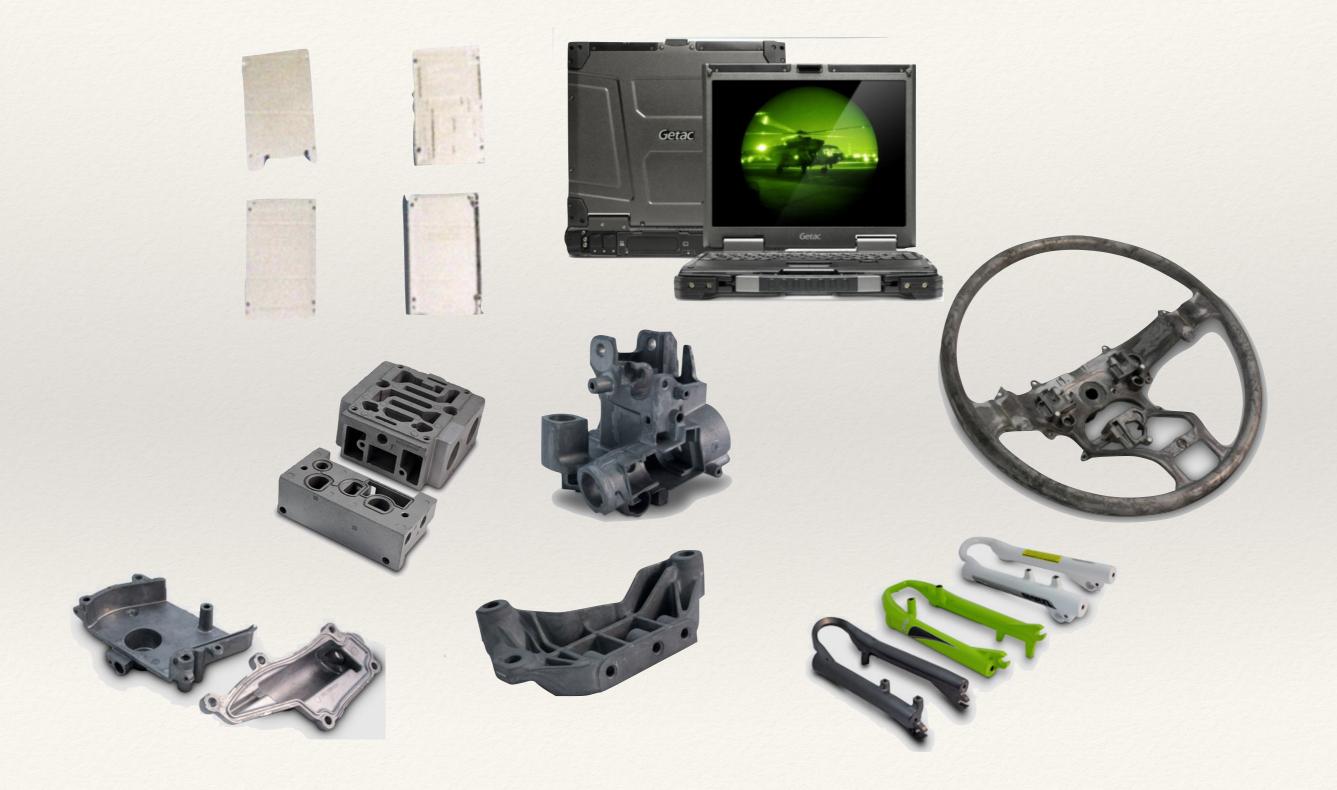

# Strategy Investment- Gatetech

Acquiring 72.8% shares of Gatetech by NT\$550M from CMC group

- \* Established in 1988, NT\$575M capital, 500 employees
- \* Factories : Suzhou, China; Taoyuan, Taiwan
- \* Products : Aluminum and Magnesium die-casting
- Applications :
  - enterprise SSD
  - rugged computers
  - automotive-related parts
  - valves and machine tools

## Gatetech Die-Casting Products