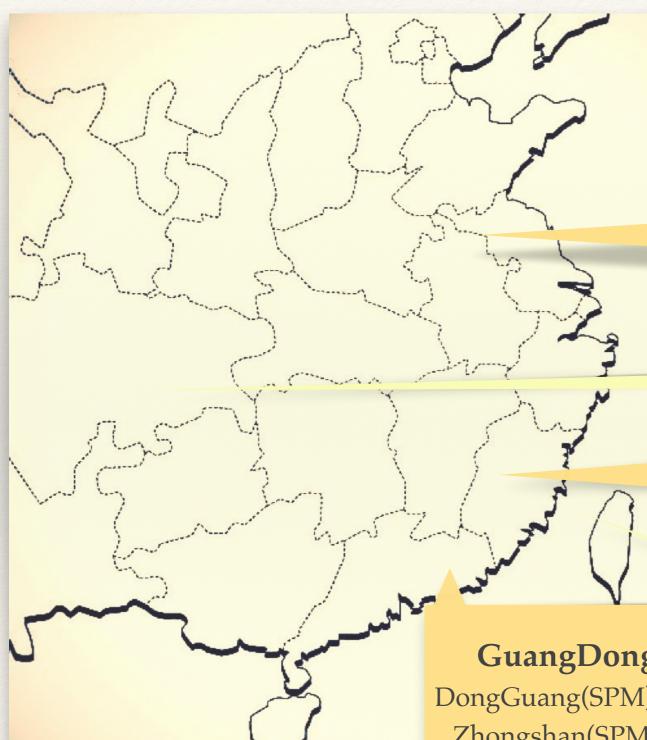

#### GuangDong area(100%) :

DongGuang(SPM) : self-made 、 Funai Zhongshan(SPM) : Wistron、 SONY Highgrade(38%) : TV wall bracket