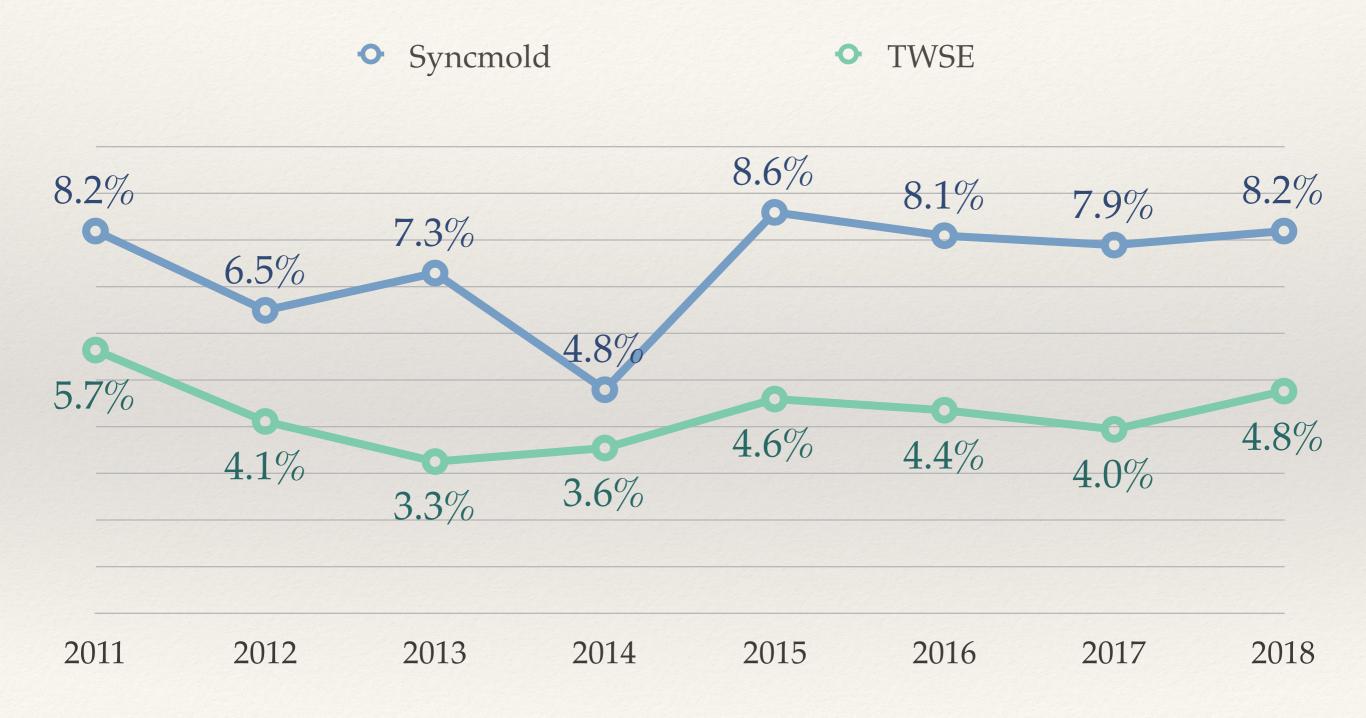

### Good Dividend Yield to Investors

note : 8.2% = 6.5/79.2 at 2019/3/14

# Deliver Higher ROE

Hinge

Electronics component

TWSE

Syncmold

- Decades of mechanic engineering expertise, proficient at mechanism design and product development
- Devoted on capabilities of vertical integration, provide customers with one-stop shopping of a full range service of R&D, design and manufacturing
- Production sites close to clients, providing prompt response and reliable supply services