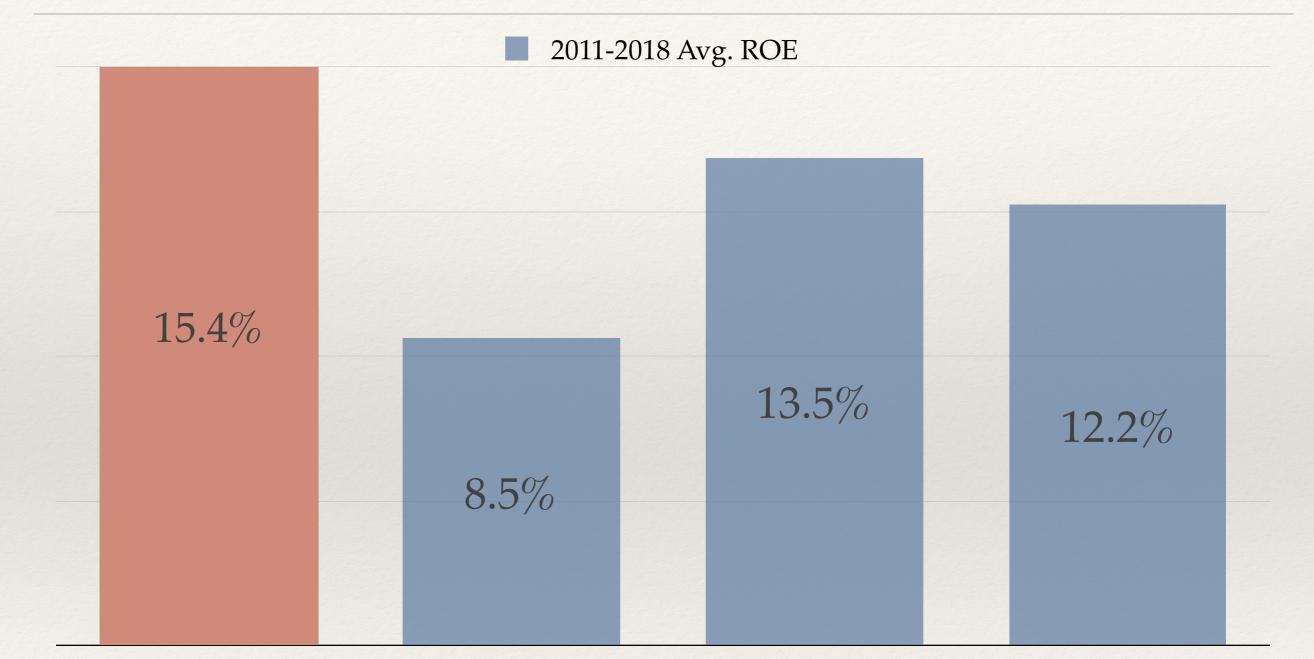

# Deliver Higher ROE

Hinge

Electronics component

TWSE

Syncmold

- Decades of mechanic engineering expertise, proficient at mechanism design and product development
- Devoted on capabilities of vertical integration, provide customers with one-stop shopping of a full range service of R&D, design and manufacturing
- Production sites close to clients, providing prompt response and reliable supply services