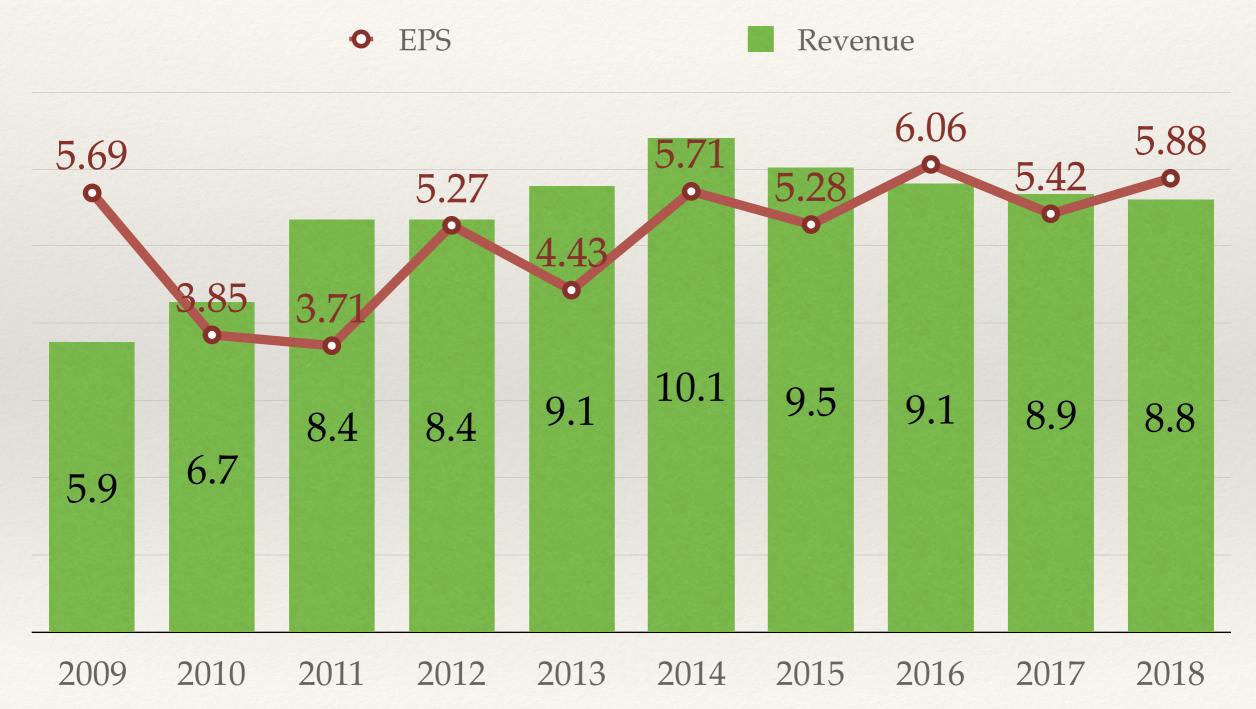

: Complementary customer and product mix
- Owned asset value support group to strengthen delivery flexibility
- Sales resource injection from Syncmold can drive both long-term growth



note : base on revenue breakdown

# Focus on High-End Model Design



# Syncmold Major Customers



## Manufacturing Sites



Note: S: Stand Assembly M: Mold P: Plastic Injection

East China area(100%) :

Suzhou(100%)(S) : Qisda \ Pegatron \ Compal \ Quanta Kunshan : self-made

Chongqing(100%)(S) : Foxconn · Quanta · Inventec

#### Fuzhou area(100%) :

Fuzhou(S) : TPV 、L&T Guanghua(PM) : TPV 、L&T 、self-made Fuqing : self-made

#### GuangDong area(100%) :

DongGuang(SPM) : self-made 、 Funai Zhongshan(SPM) : Wistron、 SONY Highgrade(38%) : TV wall bracket

### Stable Revenue and EPS

Revenue:NT\$B/ EPS: NT\$



### Stable Dividend Policy

Payout Ratio



### Good Dividend Yield to Investors



note : 8.2% = 6.5/79.2 at 2019/3/14

# Deliver Higher ROE



Hinge

Electronics component

TWSE

Syncmold



- Decades of mechanic engineering expertise, proficient at mechanism design and product development
- Devoted on capabilities of vertical integration, provide customers with one-stop shopping of a full range service of R&D, design and manufacturing
- Production sites close to clients, providing prompt response and reliable supply services

### Outlook

- Extend group business scope
  - \* High order visibility of hinge and stand
  - Revenue injection from strategy investment
- Keep expanding new applications by strategy investment and industry cooperation
- Broaden application extent to drive reven